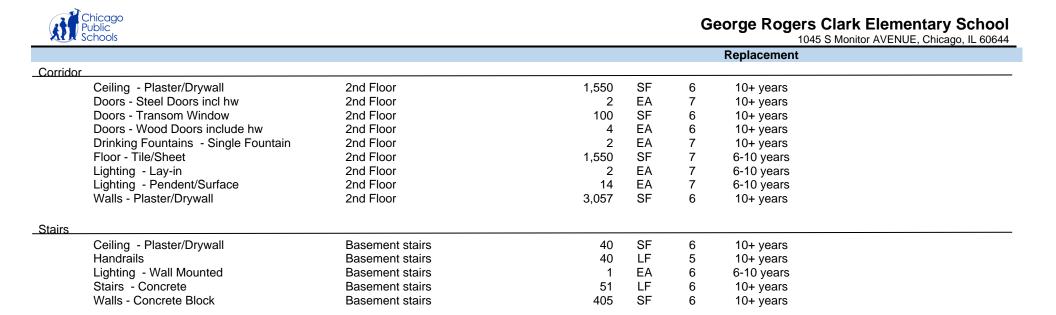

|
|          | Storage/ Closet                        | 2nd Floor | 9        | SF      | 7      | 10+ years   |                                         |
|          | Walls - Plaster/Drywall                | 2nd Floor | 1,314    | SF      | 6      | 10+ years   |                                         |
| Catego   | ry : Interior                          |           | D        | uilding | • Main |             |                                         |
|          | Item - Type                            | Location  | Quantity | UOM     | Rank   | Recommend   | Comments                                |
| Group    | nem - Type                             | LUCALIUII | Quantity |         | Nalik  | Recommend   | Comments                                |





| Category : Exterior |                                                               |                 | В        | unaing   | : Additi |                          |                                                                                   |
|---------------------|---------------------------------------------------------------|-----------------|----------|----------|----------|--------------------------|-----------------------------------------------------------------------------------|
| Group               | Item - Type                                                   | Location        | Quantity | UOM      | Rank     | Recommend<br>Replacement | Comments                                                                          |
| Intrance            |